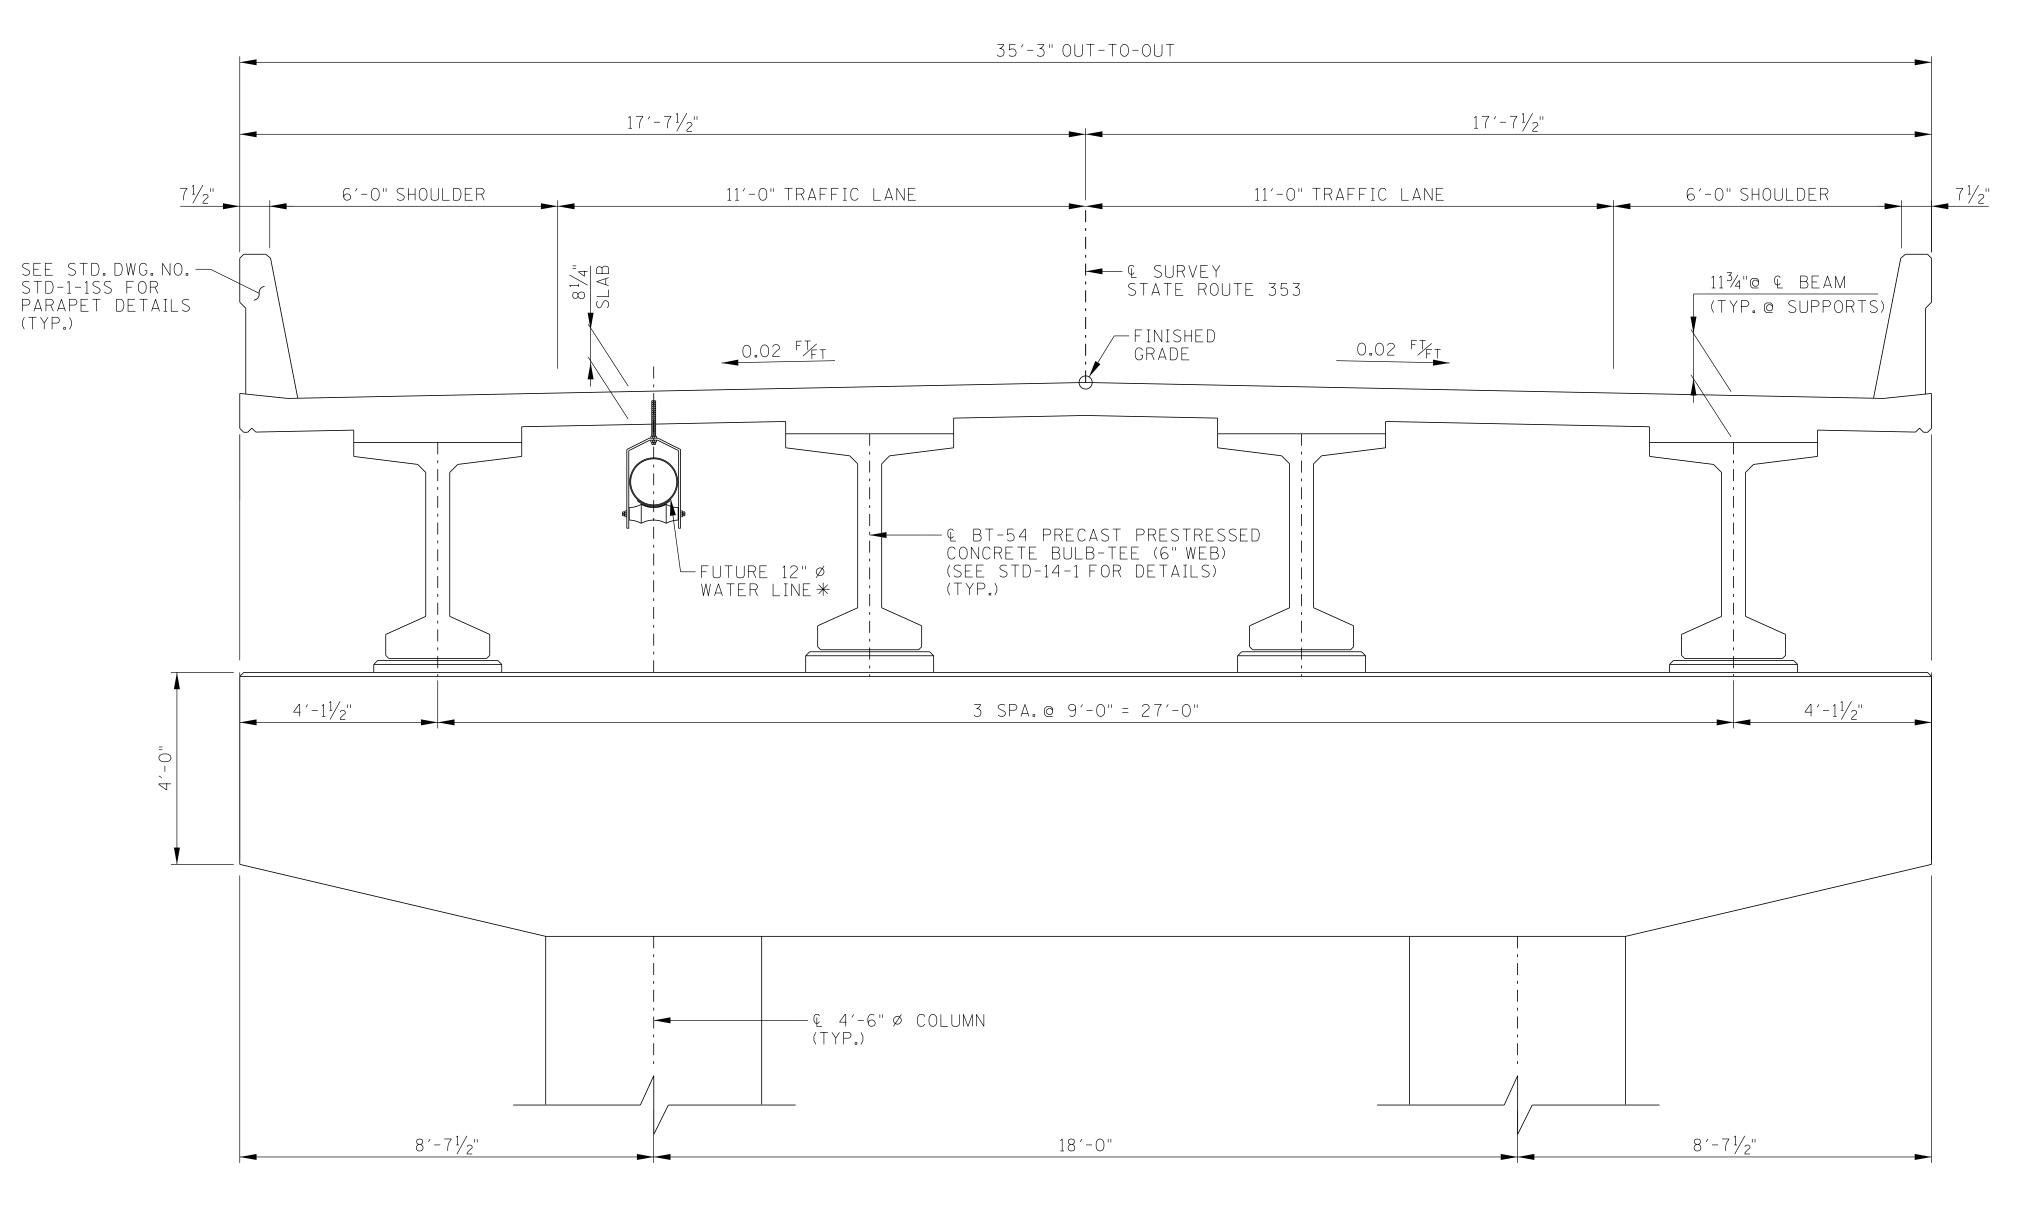

\* DENOTES:THE DESIGN BUILD TEAM SHALL VERIFY LOCATION AND SIZE WITH UTILITIES.

## TYPICAL CROSS-SECTION

(LOOKING FORWARD ON SURVEY)

| CONST. NO.: |               |    |                   |           |  |  |  |  |
|-------------|---------------|----|-------------------|-----------|--|--|--|--|
|             | PROJECT NO.   |    | YEAR              | SHEET NO. |  |  |  |  |
|             | 90S353-M1-005 |    | 2024              | B2        |  |  |  |  |
|             | REVISIONS     |    |                   |           |  |  |  |  |
| NO.         | DATE          | BY | BRIEF DESCRIPTION |           |  |  |  |  |
|             |               |    |                   |           |  |  |  |  |
|             |               |    |                   |           |  |  |  |  |
|             |               |    |                   |           |  |  |  |  |
|             |               |    |                   |           |  |  |  |  |
|             |               |    |                   |           |  |  |  |  |