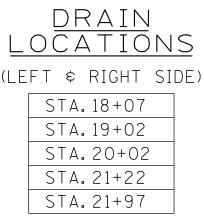

9.07.31 151314\ 8

10/25/2024 9:01:59 AM C:\TMP\PWISE\D0151314\90S23860001-BORDER.DGN

| PIN NO.:       | 135866.08     |       |         |         |
|----------------|---------------|-------|---------|---------|
| DESIGN BY:     | GRESHAM SMITH | DATE: | 10/2024 |         |
| DRAWN BY:      | B. WELLS      | DATE: | 10/2024 | Gresham |
| SUPERVISED BY: | D. MCCRARY    | DATE: | 10/2024 | Smith   |
| CHECKED BY:    | A. ALLSBROOK  | DATE: | 10/2024 |         |
|                |               |       |         |         |